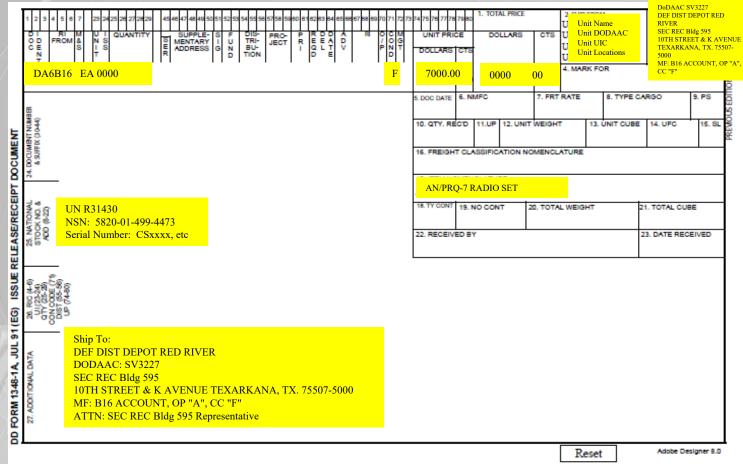

# DD FORM 1348-1A ISSUE RELEASE/RECEIPT DOCUMENT

### **EXCHANGE PROCEDURES CONT...**

5. Ship the inoperative radio; the completed DD Form 1149; the completed

AN/PRQ-7 Failure Reporting form(s) to:

DEF DIST DEPOT RED RIVER

**DODAAC: SV3227** 

**ATTN: JAMES DELONEY** 

**SEC REC BLDG 595** 

**10TH STREET & K AVENUE** 

TEXARKANA, TX. 75507-5000

MF: B16 ACCOUNT, OP "A", CC "F"

### **NOTE:**

- Remove battery from the radio, retain the battery, and Stage two zeroize the radio before shipping.
- Ensure that the pouch with the earphone inside the pouch is attached to the radio before shipping.
- Properly protect the radio with shipping material such as bubble wrap. The radio should not be shipped unprotected.
- Units will be responsible for paying for shipping TO/FROM RRAD.
- Radios will Require the CLM (CCM & VUM) as well as either the 2010 and/or 2012 GPS "SASM" software upgrade/update prior to being placed into service. All software (USKARD B9188 CD NOT included) and CECOM MAMs/TCTOs, are available for download from the CSEL SharePoint Portal (access required).