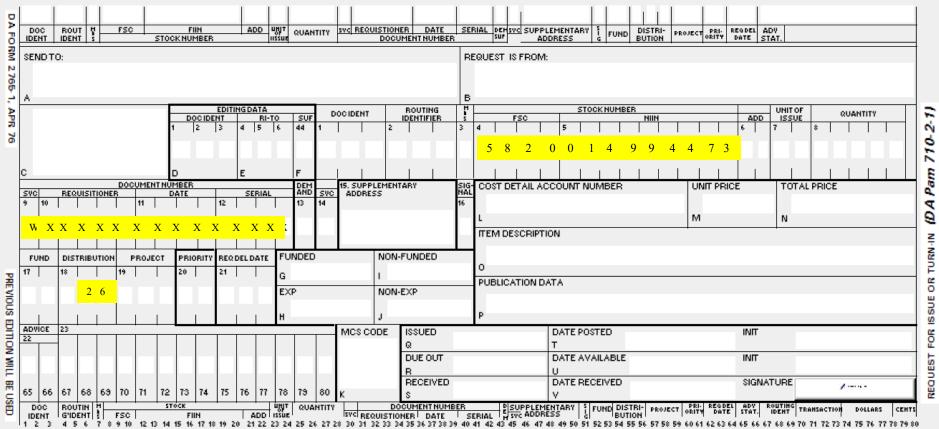

## DA FORM 2765-1 REQUISTION FORM

Can have multiple Radios on one Form

APD PE v1.01ES

### Part II - Replacement Radio Procedures

1. Submit a requisition (DA Form 2765-1) into the standard Army supply system for NSN 5820-01-499-4473 for the replacement CSEL radio (the AN/PRQ-7). In card column (cc)/position 55, 56 for "DISTRIBUTION", place 2 at cc 55 and 6 at cc 56. Have the unit fill out the Funds Verification & Use Authorization (FVUA) form and send back to the ILS manager.

### **NOTE:**

One Shipment

Originating before

Multiple Shipments Originating before

- On section "K" of the FVUA it references that "This certification is valid for: " (Please see above). Please select "One Shipment" and leave "Originating before" blank or if a date is selected, please select a date at least 90 days from form submission date.
- This requisition is for the replacement of the radio(s) turned in and shipped to RRAD. This "replacement" radio is "FREE ISSUE".
- It is extremely important that code 2 and 6 are placed in cc 55 and 56, respectively, of the requisition.